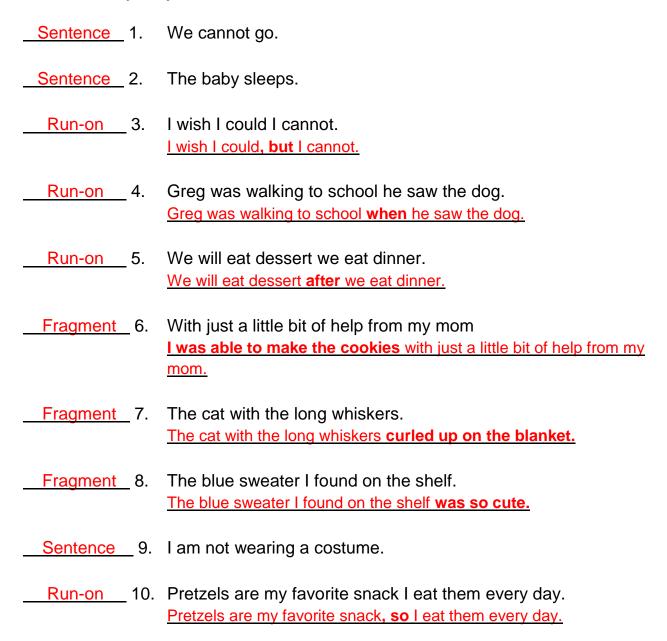

## Fragment, sentence or run-on?

Grade 4 Sentences Worksheet

| Is the phrase a f<br>Fix the fragment | fragment, sentence, or run-on?<br>ts and run-ons. | A <b>fragment</b> does not                                                                                         |
|---------------------------------------|---------------------------------------------------|--------------------------------------------------------------------------------------------------------------------|
| Sentence 1.                           | We cannot go.                                     | form a complete thought.  A run-on sentence is where two complete thoughts are stated without correct punctuation. |
| 2.                                    | The baby sleeps.                                  |                                                                                                                    |
| 3.                                    | I wish I could I cannot.                          |                                                                                                                    |
| 4.                                    | Greg was walking to school he saw the dog.        |                                                                                                                    |
| 5.                                    | We will eat dessert we eat dinner.                |                                                                                                                    |
| 6.                                    | With just a little bit of help from my mom.       |                                                                                                                    |
| 7.                                    | The cat with the long whiskers.                   |                                                                                                                    |
| 8.                                    | The blue sweater I found on the shelf.            |                                                                                                                    |
| 9.                                    | I am not wearing a costume.                       |                                                                                                                    |
| 10.                                   | Pretzels are my favorite snack I eat th           | nem every day.                                                                                                     |
|                                       |                                                   |                                                                                                                    |

A **sentence** forms a

## Fragment, sentence or run-on?

Grade 4 Sentences Worksheet

## **Answers**

Answers may vary.